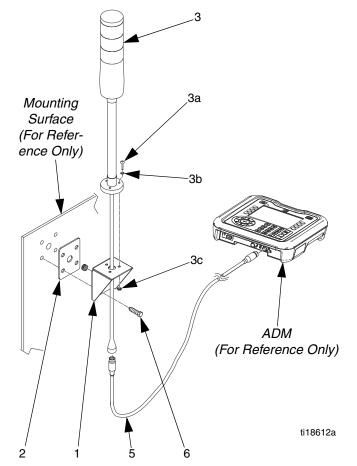

- 1. Use lag screws (6) and gasket (2) to install bracket (1) in desired light tower location.
- 2. Guide the hard-wired light tower cable through the opening in the bracket (1) then use screws (3a), washers (3b), and nuts (3c) to secure light tower to bracket.
- Connect supplied accessory cable (5) to hard-wired light tower cable. Connect other end to open connector on ADM. Route cable so that it is protected from damage.

# Optional Extension Cables

| Part   | Length        |
|--------|---------------|
| 123658 | 28 ft (8.5 m) |

| Ref. | Part   | Description                      | Qty. |
|------|--------|----------------------------------|------|
| 1    | 16K322 | BRACKET                          | 1    |
| 2    | 125642 | GASKET                           | 1    |
| 3    | 15X472 | LIGHT TOWER                      | 1    |
| 3a   |        | SCREW                            | 3    |
| 3b   |        | WASHER                           | 3    |
| Зс   |        | NUT, hex                         | 3    |
| 5    | 124415 | CABLE, 5-pin, male/female, 3.0 m | 1    |
| 6    | 100464 | SCREW, lag                       | 4    |