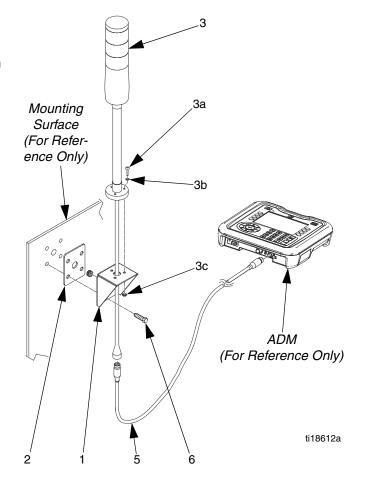

- 1. Use lag screws (6) and gasket (2) to install bracket (1) in desired light tower location.
- 2. Guide the hard-wired light tower cable through the opening in the bracket (1) then use screws (3a), washers (3b), and nuts (3c) to secure light tower to bracket.
- Connect supplied accessory cable (5) to hard-wired light tower cable. Connect other end to open connector on ADM. Route cable so that it is protected from damage.

# Optional Extension Cables

| Part   | Length        |
|--------|---------------|
| 123658 | 28 ft (8.5 m) |

| Ref. | Part   | Description                      | Qty. |
|------|--------|----------------------------------|------|
| 1    | 16K322 | BRACKET                          | 1    |
| 2    | 125642 | GASKET                           | 1    |
| 3    | 15X472 | LIGHT TOWER                      | 1    |
| 3a   |        | SCREW                            | 3    |
| 3b   |        | WASHER                           | 3    |
| Зс   |        | NUT, hex                         | 3    |
| 5    | 124415 | CABLE, 5-pin, male/female, 3.0 m | 1    |
| 6    | 100464 | SCREW, lag                       | 4    |